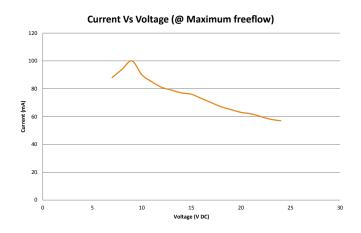

## V1500 ORANGE edition. 24V DC version









## V1500 ORANGE edition. 12V DC version







Information furnished is believed to be accurate and reliable. However, Xavitech assumes no responsibility for the consequences of use of such information nor for any infringement of patents or other rights of third parties which may result from its use. No license is granted by implication or otherwise under any patent or patent rights of Xavitech. Specifications mentioned in this publication are subject to change without notice. This publication supersedes and replaces all information previously supplied. Xavitech products are not authorized for use as critical components in life support devices or systems without express written approval of Xavitech.

© 2015 Xavitech - All Rights Reserved

V1500 Orange edition performance charts 150