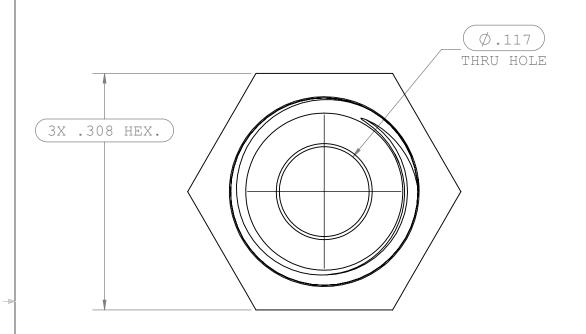

NOTES: 1.FOR ADDITIONAL DETAILS, PLEASE CONTACT VP NEW PRODUCT DEVELOPMENT

(3.VERIFY THREAD USING 1/4"-28 PD .2258 GO THREAD GAUGE)

2.DIMENSIONS MARKED — ARE CONTROL DIMENSIONS

| REVISIONS |                        |          |          |
|-----------|------------------------|----------|----------|
| REV.      | DESCRIPTION            | DATE     | APPROVED |
| А         | INITIAL RELEASE        | 08-22-02 |          |
| В         | CO 031 DRAFTING UPDATE | 01-17-06 | RICK C.  |
| С         | ECO 358                | 03-20-17 | FJL      |