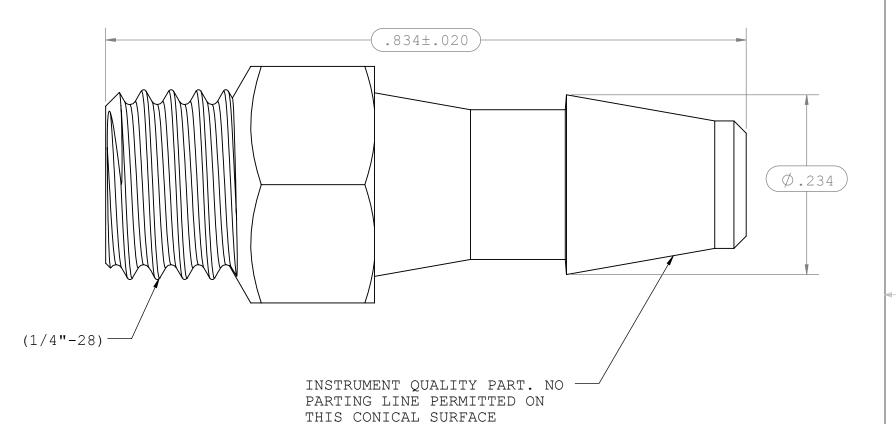

NOTES: 1.FOR ADDITIONAL DETAILS, PLEASE CONTACT VP NEW PRODUCT DEVELOPMENT

(3.VERIFY THREAD USING 1/4"-28 PD .2258 GO THREAD GAUGE)

2.DIMENSIONS MARKED — ARE CONTROL DIMENSIONS

| REVISIONS |                        |          |          |
|-----------|------------------------|----------|----------|
| REV.      | DESCRIPTION            | DATE     | APPROVED |
| А         | INITIAL RELEASE        | 08-22-02 |          |
| В         | CO 031 DRAFTING UPDATE | 01-17-06 | RICK C.  |
| С         | ECO 358                | 03-20-17 | FJL      |

UNLESS OTHERWISE SPECIFIED DIMENSIONS ARE IN INCHES VALUE PLASTICS, INC TOLERANCES ARE: FRACTIONS DECIMAL ANGULAR

† .XXX ±.01 ± 1°

.XXXX ±.005

.XXXX ±.001 PART NUMBER: S240 1/4"-20 THREAD WITH 5/16" HEX TO 200 SERIES BARB, 5/32" (4 mm) ID TUBING DESCRIPTION: DO NOT SCALE DRAWING SCALE: VER: DWG. NO. DRAWN BY: DATE: SIZE: BRYCE HIRSCHFELD 3/20/2017 В NTS 1007773 MANAGER: 1 OF 1 DOUG KIMMEL © 2014 VALUE PLASTICS, INC